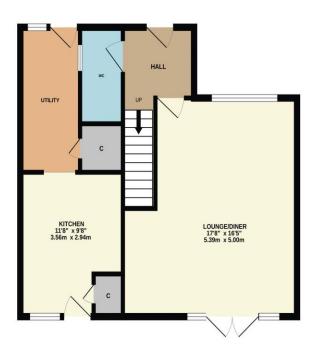

Briefly, the accommodation comprises an entrance hall, cloakroom/WC, large lounge/diner, kitchen and utility to the ground floor. The first floor brings three good bedrooms, and the family bathroom.

> **GROUND FLOOR** 555 sq.ft. (51.6 sq.m.) approx.

1ST FLOOR 461 sq.ft. (42.9 sq.m.) approx.

TOTAL FLOOR AREA: 1017 sq.ft. (94.4 sq.m.) approx.

Whilst every attempt has been made to ensure the accuracy of the floopfain contained here, measurements of doors, windows, moms and any other items are approximate and no responsibility is taken for any error, omission or mis-statement. This pain is for illustrative purposes only and should be used as such by any prospective purchaser. The services, systems and appliances shown have not been tested and no guarantee as to their operability or efficiency can be given.