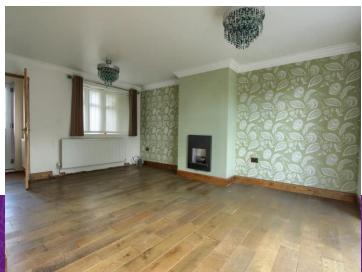

Briefly, the accommodation comprises an entrance hall, cloakroom/WC, large lounge/diner, kitchen and utility to the ground floor. The first floor brings three good bedrooms, and the family bathroom.

> **GROUND FLOOR** 555 sq.ft. (51.6 sq.m.) approx.