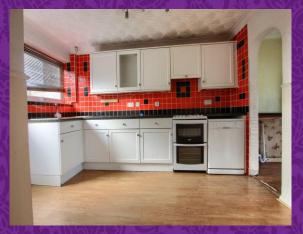

Briefly, the accommodation comprises an entrance hall, cloakroom/WC, large lounge/diner, kitchen and utility to the ground floor. The first floor brings three good bedrooms, and the family bathroom.

> **GROUND FLOOR** 555 sq.ft. (51.6 sq.m.) approx.