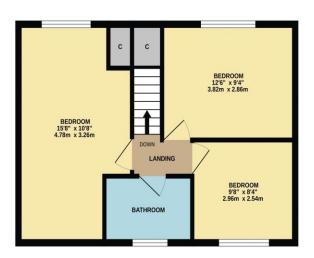

Briefly, the accommodation comprises an entrance hall, cloakroom/WC, large lounge/diner, kitchen and utility to the ground floor. The first floor brings three good bedrooms, and the family bathroom.

> **GROUND FLOOR** 555 sq.ft. (51.6 sq.m.) approx.

1ST FLOOR 461 sq.ft. (42.9 sq.m.) approx.

TOTAL FLOOR AREA: 1017 sq.ft. (94.4 sq.m.) approx.

Whilst every attempt has been made to ensure the accuracy of the floopfain contained here, measurements of doors, windows, moms and any other items are approximate and no responsibility is taken for any error, omission or mis-statement. This pain is for illustrative purposes only and should be used as such by any prospective purchaser. The services, systems and appliances shown have not been tested and no guarantee as to their operability or efficiency can be given.